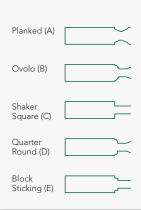

#### **Profile And Panel Options**

Mix and match any of our five profile options or two raised moulding options.