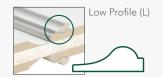

#### **Profile And Panel Options**

Mix and match any of our five profile options or two raised moulding options.