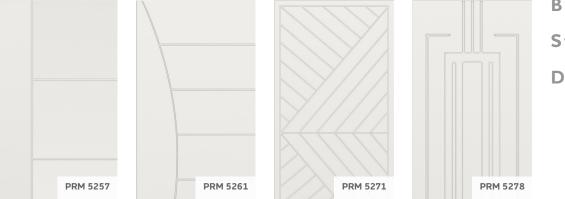

#### **Profile And Panel Options**

Mix and match any of our five profile options or two raised moulding options.