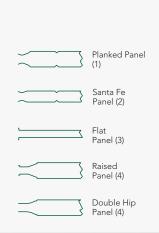

#### **Profile And Panel Options**

Mix and match any of our five profile options or two raised moulding options.