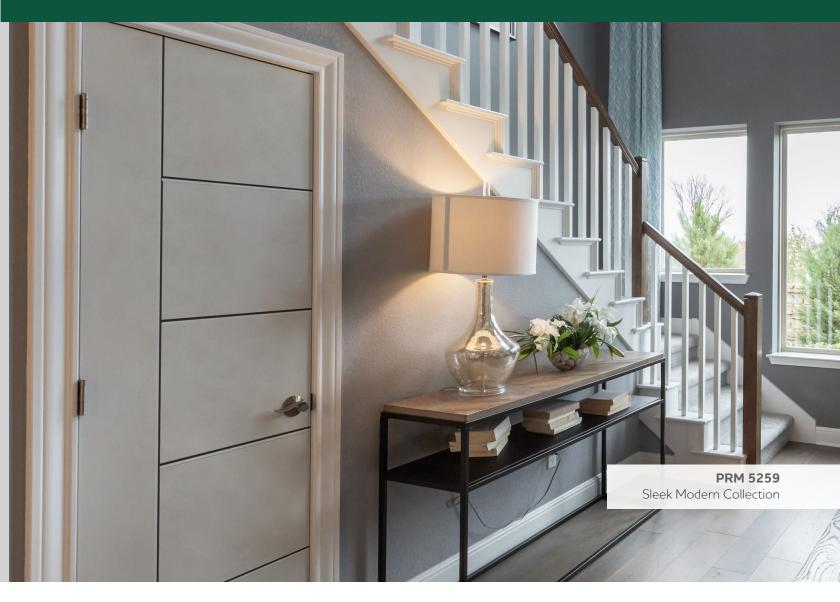

# Premium Router Carved MDF Doors With Over 150 Designs Offered

Woodgrain's Router Carved Door Collection are made of medium density fiberboard (MDF) and include both 1 3/8" and 1 3/4" thick doors available. Router Carved doors offer infinite design options by combining cutting edge technology and old-fashioned craftsmanship. Woodgrain uses its well-honed techniques from decades of wood door manufacturing to build a better door.

#### **Profile And Panel Options**

Mix and match any of our five profile options or two raised moulding options.