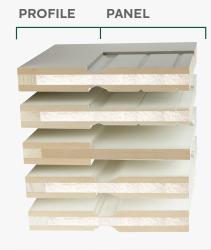

#### **Profile And Panel Options**

Mix and match any of our five profile options or two raised moulding options.